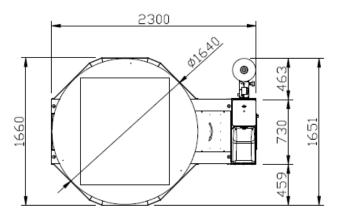

## **Technical Options**

| MAX HEIGHT OF<br>WRAPPING | 2200MM                  |
|---------------------------|-------------------------|
| MAX PALLET SIZE           | 1200MM X 1200MM         |
| TURNTABLE DIAMETER        | 1650MM                  |
| TURNTABLE SPEED           | 5-12RPM                 |
| PROGRAMS                  | 3 + 1                   |
| LOAD CAPACITY             | 1500KG                  |
| POWER SUPPLY              | 240V SINGLE PHASE POWER |
| WARRANTY                  | 1 YEAR                  |
| MACHINE WEIGHT            | 550 KG                  |