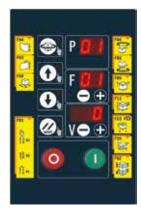

## **Standard Features**

- Mechanical brake manually adjustable
- Easy reel change
- Forklift relocation slots
- Photocell eye for automatic height detection
- Automatic and Manual wrapping programs
- Soft-start and stop turntable drive
- Heavy-duty industrial chain driven turntable
- Safety crush prevention device fitted to carriage
- 12 month warranty