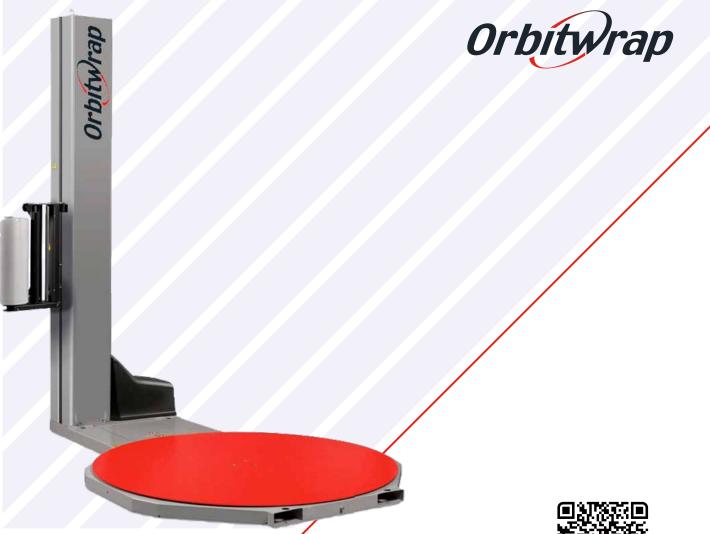

### Orbitwrap OR-3000

The OR-3000 is a semi-automatic Mechanical Friction Brake pallet wrapper, and is simple and easy to use. With three wrapping programs, each with adjustable features, it's perfect for companies looking for a no-fuss reliable pallet wrapping machine. This machine can dramatically increase efficiency and profitability through lower film cost per load compared to manual (hand) stretch wrapping.

## SEMI-AUTO Stretch Wrapping Machine

Orbitwrap OR-3000

## **Standard Features**

- Mechanical brake manually adjustable
- Easy reel change
- Forklift relocation slots
- Photocell eye for automatic height detection
- Automatic and Manual wrapping programs
- Soft-start and stop turntable drive
- Heavy-duty industrial chain driven turntable
- Safety crush prevention device fitted to carriage
- 12 month warranty