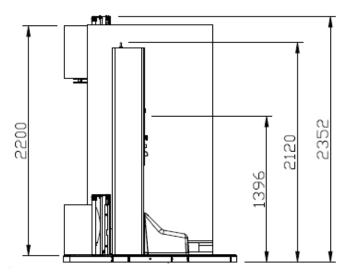

## **Technical Options**

| MAX HEIGHT OF<br>WRAPPING | 2200MM                  |
|---------------------------|-------------------------|
| MAX PALLET SIZE           | 1200MM X 1200MM         |
| TURNTABLE DIAMETER        | 1650MM                  |
| TURNTABLE SPEED           | 5-12RPM                 |
| PROGRAMS                  | 3 + 1                   |
| LOAD CAPACITY             | 1500KG                  |
| POWER SUPPLY              | 240V SINGLE PHASE POWER |
| WARRANTY                  | 1 YEAR                  |
| MACHINE WEIGHT            | 550 KG                  |