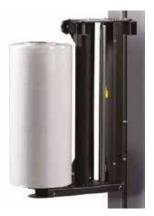

## **Standard Features**

- Mechanical brake manually adjustable
- Easy reel change
- Forklift relocation slots
- Photocell eye for automatic height detection
- Automatic and Manual wrapping programs
- Soft-start and stop turntable drive
- Heavy-duty industrial chain driven turntable
- Safety crush prevention device fitted to carriage
- 12 month warranty